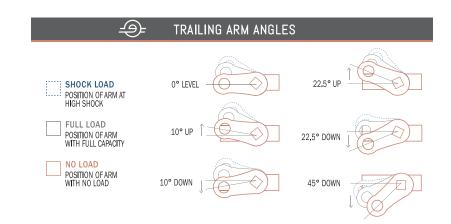

## TORSION AXLE ORDER FORM

| NAME                                                                                                                                                                                                                                                                                                                                                                                                                                                                                                                                                                                                                                                                                                                                                                                                                                                                                                                                                                                                                                                                                                                                                                                                                                                                                                                                                                                                                                                                                                                                                                                                                                                                                                                                                                                                                                                                                                                                                                                                                                                                                                                        |                                                                                |                  |                 |                             |  |
|-----------------------------------------------------------------------------------------------------------------------------------------------------------------------------------------------------------------------------------------------------------------------------------------------------------------------------------------------------------------------------------------------------------------------------------------------------------------------------------------------------------------------------------------------------------------------------------------------------------------------------------------------------------------------------------------------------------------------------------------------------------------------------------------------------------------------------------------------------------------------------------------------------------------------------------------------------------------------------------------------------------------------------------------------------------------------------------------------------------------------------------------------------------------------------------------------------------------------------------------------------------------------------------------------------------------------------------------------------------------------------------------------------------------------------------------------------------------------------------------------------------------------------------------------------------------------------------------------------------------------------------------------------------------------------------------------------------------------------------------------------------------------------------------------------------------------------------------------------------------------------------------------------------------------------------------------------------------------------------------------------------------------------------------------------------------------------------------------------------------------------|--------------------------------------------------------------------------------|------------------|-----------------|-----------------------------|--|
| STREET ADDRESS                                                                                                                                                                                                                                                                                                                                                                                                                                                                                                                                                                                                                                                                                                                                                                                                                                                                                                                                                                                                                                                                                                                                                                                                                                                                                                                                                                                                                                                                                                                                                                                                                                                                                                                                                                                                                                                                                                                                                                                                                                                                                                              | NAME                                                                           |                  | COMPANY NAME    |                             |  |
| STATE                                                                                                                                                                                                                                                                                                                                                                                                                                                                                                                                                                                                                                                                                                                                                                                                                                                                                                                                                                                                                                                                                                                                                                                                                                                                                                                                                                                                                                                                                                                                                                                                                                                                                                                                                                                                                                                                                                                                                                                                                                                                                                                       | EMAIL                                                                          |                  | PHONE           |                             |  |
| ORDER FORM TYPE         PRICE INQUIRY         CUSTOM ORDER         OFFICIAL ORDER           DELIVERY TIME FRAME         STANDARD         48 HOUR RUSH (SUBJECT TO HIGHER RATES)           CAPACITY         QUANTITY         HUB FACE           UUTSIDE OF BRACKETS           INSIDE OF BRACKETS           CAMBER         BOLT CIRCLE         BRACKET ORIENTATION             FULL           44.0°           LONG LEG IN             HALF           54.5°           LONG LEG OUT             NO CAMBER           54.75°           START ANGLE DEGREE           55.5°             10° DOWN           65.5°           YES             10° DOWN           65.5°           NO             48.6 DOWN           START ANGLE DEGREE           YES             10° DOWN           65.5°           NO             48.6 DOWN           YES           NO             48.6 DOWN           YES           NO             10° UP           ZL LUBE           NO             10° UP           STANDARD BIG BRAKE           HIGH (1                                                                                                                                                                                                                                                                                                                                                                                                                                                                                                                                                                                                                                                                                                                                                                                                                                                                                                                                                     | STREET ADDRESS                                                                 |                  |                 |                             |  |
| DELIVERY TIME FRAME                                                                                                                                                                                                                                                                                                                                                                                                                                                                                                                                                                                                                                                                                                                                                                                                                                                                                                                                                                                                                                                                                                                                                                                                                                                                                                                                                                                                                                                                                                                                                                                                                                                                                                                                                                                                                                                                                                                                                                                                                                                                                                         | CITY                                                                           | STATE            | ZIP CODE        |                             |  |
| CAPACITY                                                                                                                                                                                                                                                                                                                                                                                                                                                                                                                                                                                                                                                                                                                                                                                                                                                                                                                                                                                                                                                                                                                                                                                                                                                                                                                                                                                                                                                                                                                                                                                                                                                                                                                                                                                                                                                                                                                                                                                                                                                                                                                    | ORDER FORM TYPE ☐ PRICE INQUIRY ☐ CUSTOM ORDER ☐ OFFICIAL ORDER                |                  |                 |                             |  |
| CAMBER                                                                                                                                                                                                                                                                                                                                                                                                                                                                                                                                                                                                                                                                                                                                                                                                                                                                                                                                                                                                                                                                                                                                                                                                                                                                                                                                                                                                                                                                                                                                                                                                                                                                                                                                                                                                                                                                                                                                                                                                                                                                                                                      | <b>DELIVERY TIME FRAME</b> □ STANDARD □ 48 HOUR RUSH (SUBJECT TO HIGHER RATES) |                  |                 |                             |  |
| CAMBER                                                                                                                                                                                                                                                                                                                                                                                                                                                                                                                                                                                                                                                                                                                                                                                                                                                                                                                                                                                                                                                                                                                                                                                                                                                                                                                                                                                                                                                                                                                                                                                                                                                                                                                                                                                                                                                                                                                                                                                                                                                                                                                      | CAPACITY                                                                       | QUANTITY         | HUB FACE        |                             |  |
| FULL                                                                                                                                                                                                                                                                                                                                                                                                                                                                                                                                                                                                                                                                                                                                                                                                                                                                                                                                                                                                                                                                                                                                                                                                                                                                                                                                                                                                                                                                                                                                                                                                                                                                                                                                                                                                                                                                                                                                                                                                                                                                                                                        | OUTSIDE OF BRACKETS                                                            |                  | INSIDE OF BRACK | ETS                         |  |
| FULL                                                                                                                                                                                                                                                                                                                                                                                                                                                                                                                                                                                                                                                                                                                                                                                                                                                                                                                                                                                                                                                                                                                                                                                                                                                                                                                                                                                                                                                                                                                                                                                                                                                                                                                                                                                                                                                                                                                                                                                                                                                                                                                        | CAMRED                                                                         | BOLT CIPCLI      | =               | RRACKET ORIENTATION         |  |
| HALF                                                                                                                                                                                                                                                                                                                                                                                                                                                                                                                                                                                                                                                                                                                                                                                                                                                                                                                                                                                                                                                                                                                                                                                                                                                                                                                                                                                                                                                                                                                                                                                                                                                                                                                                                                                                                                                                                                                                                                                                                                                                                                                        |                                                                                |                  | -               |                             |  |
| 5-5.0"   BOLT-ON MOUNTING KIT   START ANGLE DEGREE   5-5.5.5"   YES   10° DOWN   6-5.5.5"   NO   22.5° DOWN   8-6.5.5"   NO   WIRE TRACK   YES   NO   WIRE TRACK   YES   NO   YES   YES   NO   YES   NO   YES   YES   NO   YES   YES   NO   YES   YES   NO   YES   YES   NO   YES   |                                                                                | _                |                 |                             |  |
| START ANGLE DEGREE                                                                                                                                                                                                                                                                                                                                                                                                                                                                                                                                                                                                                                                                                                                                                                                                                                                                                                                                                                                                                                                                                                                                                                                                                                                                                                                                                                                                                                                                                                                                                                                                                                                                                                                                                                                                                                                                                                                                                                                                                                                                                                          | <del></del>                                                                    | <u> </u>         |                 |                             |  |
| 10° DOWN                                                                                                                                                                                                                                                                                                                                                                                                                                                                                                                                                                                                                                                                                                                                                                                                                                                                                                                                                                                                                                                                                                                                                                                                                                                                                                                                                                                                                                                                                                                                                                                                                                                                                                                                                                                                                                                                                                                                                                                                                                                                                                                    |                                                                                | □ 5-5.0"         |                 | <b>BOLT-ON MOUNTING KIT</b> |  |
| 22.5° DOWN                                                                                                                                                                                                                                                                                                                                                                                                                                                                                                                                                                                                                                                                                                                                                                                                                                                                                                                                                                                                                                                                                                                                                                                                                                                                                                                                                                                                                                                                                                                                                                                                                                                                                                                                                                                                                                                                                                                                                                                                                                                                                                                  | START ANGLE DEGREE                                                             |                  |                 | ☐ YES                       |  |
| 45° DOWN                                                                                                                                                                                                                                                                                                                                                                                                                                                                                                                                                                                                                                                                                                                                                                                                                                                                                                                                                                                                                                                                                                                                                                                                                                                                                                                                                                                                                                                                                                                                                                                                                                                                                                                                                                                                                                                                                                                                                                                                                                                                                                                    | ☐ 10° DOWN                                                                     | _ ::::           |                 | □ NO                        |  |
| 0°                                                                                                                                                                                                                                                                                                                                                                                                                                                                                                                                                                                                                                                                                                                                                                                                                                                                                                                                                                                                                                                                                                                                                                                                                                                                                                                                                                                                                                                                                                                                                                                                                                                                                                                                                                                                                                                                                                                                                                                                                                                                                                                          |                                                                                | □ 8-6.5"         |                 |                             |  |
| 10° UP                                                                                                                                                                                                                                                                                                                                                                                                                                                                                                                                                                                                                                                                                                                                                                                                                                                                                                                                                                                                                                                                                                                                                                                                                                                                                                                                                                                                                                                                                                                                                                                                                                                                                                                                                                                                                                                                                                                                                                                                                                                                                                                      |                                                                                |                  |                 | WIRE TRACK                  |  |
| 22.5° UP                                                                                                                                                                                                                                                                                                                                                                                                                                                                                                                                                                                                                                                                                                                                                                                                                                                                                                                                                                                                                                                                                                                                                                                                                                                                                                                                                                                                                                                                                                                                                                                                                                                                                                                                                                                                                                                                                                                                                                                                                                                                                                                    |                                                                                |                  | N               | ☐ YES                       |  |
| OIL BATH (8K OR 10K ONLY)   STUD SIZE                                                                                                                                                                                                                                                                                                                                                                                                                                                                                                                                                                                                                                                                                                                                                                                                                                                                                                                                                                                                                                                                                                                                                                                                                                                                                                                                                                                                                                                                                                                                                                                                                                                                                                                                                                                                                                                                                                                                                                                                                                                                                       |                                                                                |                  |                 | □ NO                        |  |
| HUB TYPE                                                                                                                                                                                                                                                                                                                                                                                                                                                                                                                                                                                                                                                                                                                                                                                                                                                                                                                                                                                                                                                                                                                                                                                                                                                                                                                                                                                                                                                                                                                                                                                                                                                                                                                                                                                                                                                                                                                                                                                                                                                                                                                    | ☐ 22.5° UP                                                                     |                  |                 |                             |  |
| 1/2"   1/2"   1/2"   9/16"   9/16"   1/2"   1/2"   1/2"   1/2"   1/2"   1/2"   1/2"   1/2"   1/2"   1/2"   1/2"   1/2"   1/2"   1/2"   1/2"   1/2"   1/2"   1/2"   1/2"   1/2"   1/2"   1/2"   1/2"   1/2"   1/2"   1/2"   1/2"   1/2"   1/2"   1/2"   1/2"   1/2"   1/2"   1/2"   1/2"   1/2"   1/2"   1/2"   1/2"   1/2"   1/2"   1/2"   1/2"   1/2"   1/2"   1/2"   1/2"   1/2"   1/2"   1/2"   1/2"   1/2"   1/2"   1/2"   1/2"   1/2"   1/2"   1/2"   1/2"   1/2"   1/2"   1/2"   1/2"   1/2"   1/2"   1/2"   1/2"   1/2"   1/2"   1/2"   1/2"   1/2"   1/2"   1/2"   1/2"   1/2"   1/2"   1/2"   1/2"   1/2"   1/2"   1/2"   1/2"   1/2"   1/2"   1/2"   1/2"   1/2"   1/2"   1/2"   1/2"   1/2"   1/2"   1/2"   1/2"   1/2"   1/2"   1/2"   1/2"   1/2"   1/2"   1/2"   1/2"   1/2"   1/2"   1/2"   1/2"   1/2"   1/2"   1/2"   1/2"   1/2"   1/2"   1/2"   1/2"   1/2"   1/2"   1/2"   1/2"   1/2"   1/2"   1/2"   1/2"   1/2"   1/2"   1/2"   1/2"   1/2"   1/2"   1/2"   1/2"   1/2"   1/2"   1/2"   1/2"   1/2"   1/2"   1/2"   1/2"   1/2"   1/2"   1/2"   1/2"   1/2"   1/2"   1/2"   1/2"   1/2"   1/2"   1/2"   1/2"   1/2"   1/2"   1/2"   1/2"   1/2"   1/2"   1/2"   1/2"   1/2"   1/2"   1/2"   1/2"   1/2"   1/2"   1/2"   1/2"   1/2"   1/2"   1/2"   1/2"   1/2"   1/2"   1/2"   1/2"   1/2"   1/2"   1/2"   1/2"   1/2"   1/2"   1/2"   1/2"   1/2"   1/2"   1/2"   1/2"   1/2"   1/2"   1/2"   1/2"   1/2"   1/2"   1/2"   1/2"   1/2"   1/2"   1/2"   1/2"   1/2"   1/2"   1/2"   1/2"   1/2"   1/2"   1/2"   1/2"   1/2"   1/2"   1/2"   1/2"   1/2"   1/2"   1/2"   1/2"   1/2"   1/2"   1/2"   1/2"   1/2"   1/2"   1/2"   1/2"   1/2"   1/2"   1/2"   1/2"   1/2"   1/2"   1/2"   1/2"   1/2"   1/2"   1/2"   1/2"   1/2"   1/2"   1/2"   1/2"   1/2"   1/2"   1/2"   1/2"   1/2"   1/2"   1/2"   1/2"   1/2"   1/2"   1/2"   1/2"   1/2"   1/2"   1/2"   1/2"   1/2"   1/2"   1/2"   1/2"   1/2"   1/2"   1/2"   1/2"   1/2"   1/2"   1/2"   1/2"   1/2"   1/2"   1/2"   1/2"   1/2"   1/2"   1/2"   1/2"   1/2"   1/2"   1/2"   1/2"   1/2"   1/2"   1/2"   1/2"   1/2"   1/2"   1/2"   1/2" |                                                                                |                  | VIY)            | STUD SIZE                   |  |
| IDLER                                                                                                                                                                                                                                                                                                                                                                                                                                                                                                                                                                                                                                                                                                                                                                                                                                                                                                                                                                                                                                                                                                                                                                                                                                                                                                                                                                                                                                                                                                                                                                                                                                                                                                                                                                                                                                                                                                                                                                                                                                                                                                                       | HUB TYPE                                                                       | (011 011 1011 01 | ,               | □ 1/2"                      |  |
| ELECTRIC BRAKE    HYDRAULIC BRAKE   HIGH (1")   STANDARD BIG BRAKE (8K ONLY)    12 X 2" HYBRID BRAKE (8K ONLY)    NO HUB                                                                                                                                                                                                                                                                                                                                                                                                                                                                                                                                                                                                                                                                                                                                                                                                                                                                                                                                                                                                                                                                                                                                                                                                                                                                                                                                                                                                                                                                                                                                                                                                                                                                                                                                                                                                                                                                                                                                                                                                    | ☐ IDLER                                                                        | BRACKET PR       | OFILE           |                             |  |
| ☐ HYDRAULIC BRAKE ☐ HIGH (1")  ☐ STANDARD BIG BRAKE (8K ONLY) ☐ 12 X 2" HYBRID BRAKE (8K ONLY) ☐ NO HUB ☐ WELD ON ☐ WELD ON                                                                                                                                                                                                                                                                                                                                                                                                                                                                                                                                                                                                                                                                                                                                                                                                                                                                                                                                                                                                                                                                                                                                                                                                                                                                                                                                                                                                                                                                                                                                                                                                                                                                                                                                                                                                                                                                                                                                                                                                 |                                                                                | LOW (FLUSH M     | OUNT)           | •                           |  |
| (8K ONLY)  □ 12 X 2" HYBRID BRAKE (8K ONLY)  □ NO HUB  □ NO HUB                                                                                                                                                                                                                                                                                                                                                                                                                                                                                                                                                                                                                                                                                                                                                                                                                                                                                                                                                                                                                                                                                                                                                                                                                                                                                                                                                                                                                                                                                                                                                                                                                                                                                                                                                                                                                                                                                                                                                                                                                                                             |                                                                                | ,                | ,               |                             |  |
| □ 12 X 2" HYBRID BRAKE □ BOLD ON (8K ONLY) □ WELD ON □ NO HUB                                                                                                                                                                                                                                                                                                                                                                                                                                                                                                                                                                                                                                                                                                                                                                                                                                                                                                                                                                                                                                                                                                                                                                                                                                                                                                                                                                                                                                                                                                                                                                                                                                                                                                                                                                                                                                                                                                                                                                                                                                                               |                                                                                | ☐ HIGH (3")      |                 | AXLE MOUNTING               |  |
| (8K ONLY) WELD ON                                                                                                                                                                                                                                                                                                                                                                                                                                                                                                                                                                                                                                                                                                                                                                                                                                                                                                                                                                                                                                                                                                                                                                                                                                                                                                                                                                                                                                                                                                                                                                                                                                                                                                                                                                                                                                                                                                                                                                                                                                                                                                           | , ,                                                                            |                  |                 | □ BOLD ON                   |  |
|                                                                                                                                                                                                                                                                                                                                                                                                                                                                                                                                                                                                                                                                                                                                                                                                                                                                                                                                                                                                                                                                                                                                                                                                                                                                                                                                                                                                                                                                                                                                                                                                                                                                                                                                                                                                                                                                                                                                                                                                                                                                                                                             |                                                                                |                  |                 |                             |  |
| COMMENTS                                                                                                                                                                                                                                                                                                                                                                                                                                                                                                                                                                                                                                                                                                                                                                                                                                                                                                                                                                                                                                                                                                                                                                                                                                                                                                                                                                                                                                                                                                                                                                                                                                                                                                                                                                                                                                                                                                                                                                                                                                                                                                                    | □ NO HUB                                                                       |                  |                 |                             |  |
| COMMENTS:                                                                                                                                                                                                                                                                                                                                                                                                                                                                                                                                                                                                                                                                                                                                                                                                                                                                                                                                                                                                                                                                                                                                                                                                                                                                                                                                                                                                                                                                                                                                                                                                                                                                                                                                                                                                                                                                                                                                                                                                                                                                                                                   |                                                                                |                  |                 |                             |  |
| VVIIIII EITIVI                                                                                                                                                                                                                                                                                                                                                                                                                                                                                                                                                                                                                                                                                                                                                                                                                                                                                                                                                                                                                                                                                                                                                                                                                                                                                                                                                                                                                                                                                                                                                                                                                                                                                                                                                                                                                                                                                                                                                                                                                                                                                                              | COMMENTS:                                                                      |                  |                 |                             |  |
|                                                                                                                                                                                                                                                                                                                                                                                                                                                                                                                                                                                                                                                                                                                                                                                                                                                                                                                                                                                                                                                                                                                                                                                                                                                                                                                                                                                                                                                                                                                                                                                                                                                                                                                                                                                                                                                                                                                                                                                                                                                                                                                             |                                                                                |                  |                 |                             |  |