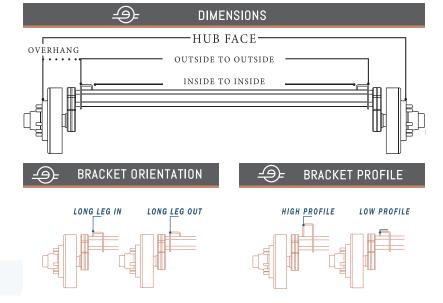

## TORSION AXLE ORDER FORM

| NAME                                                                                                                                                                                                                                                                                                                                                                                                                                                                                                                                                                                                                                                                                                                                                                                                                                                                                                                                                                                                                                                                                                                                                                                                                                                                                                                                                                                                                                                                                                                                                                                                                                                                                                                                                                                                                                                                                                                                                                                                                                                                                                                        |                                                                                |                  |                 |                             |  |
|-----------------------------------------------------------------------------------------------------------------------------------------------------------------------------------------------------------------------------------------------------------------------------------------------------------------------------------------------------------------------------------------------------------------------------------------------------------------------------------------------------------------------------------------------------------------------------------------------------------------------------------------------------------------------------------------------------------------------------------------------------------------------------------------------------------------------------------------------------------------------------------------------------------------------------------------------------------------------------------------------------------------------------------------------------------------------------------------------------------------------------------------------------------------------------------------------------------------------------------------------------------------------------------------------------------------------------------------------------------------------------------------------------------------------------------------------------------------------------------------------------------------------------------------------------------------------------------------------------------------------------------------------------------------------------------------------------------------------------------------------------------------------------------------------------------------------------------------------------------------------------------------------------------------------------------------------------------------------------------------------------------------------------------------------------------------------------------------------------------------------------|--------------------------------------------------------------------------------|------------------|-----------------|-----------------------------|--|
| STREET ADDRESS                                                                                                                                                                                                                                                                                                                                                                                                                                                                                                                                                                                                                                                                                                                                                                                                                                                                                                                                                                                                                                                                                                                                                                                                                                                                                                                                                                                                                                                                                                                                                                                                                                                                                                                                                                                                                                                                                                                                                                                                                                                                                                              | NAME                                                                           |                  | COMPANY NAME    |                             |  |
| STATE                                                                                                                                                                                                                                                                                                                                                                                                                                                                                                                                                                                                                                                                                                                                                                                                                                                                                                                                                                                                                                                                                                                                                                                                                                                                                                                                                                                                                                                                                                                                                                                                                                                                                                                                                                                                                                                                                                                                                                                                                                                                                                                       | EMAIL                                                                          |                  | PHONE           |                             |  |
| ORDER FORM TYPE         PRICE INQUIRY         CUSTOM ORDER         OFFICIAL ORDER           DELIVERY TIME FRAME         STANDARD         48 HOUR RUSH (SUBJECT TO HIGHER RATES)           CAPACITY         QUANTITY         HUB FACE           UUTSIDE OF BRACKETS           INSIDE OF BRACKETS           CAMBER         BOLT CIRCLE         BRACKET ORIENTATION             FULL           44.0°           LONG LEG IN             HALF           54.5°           LONG LEG OUT             NO CAMBER           54.75°           START ANGLE DEGREE           55.5°             10° DOWN           65.5°           YES             10° DOWN           65.5°           NO             48.6 DOWN           START ANGLE DEGREE           YES             10° DOWN           65.5°           NO             48.6 DOWN           YES           NO             48.6 DOWN           YES           NO             10° UP           ZL LUBE           NO             10° UP           STANDARD BIG BRAKE           HIGH (1                                                                                                                                                                                                                                                                                                                                                                                                                                                                                                                                                                                                                                                                                                                                                                                                                                                                                                                                                     | STREET ADDRESS                                                                 |                  |                 |                             |  |
| DELIVERY TIME FRAME                                                                                                                                                                                                                                                                                                                                                                                                                                                                                                                                                                                                                                                                                                                                                                                                                                                                                                                                                                                                                                                                                                                                                                                                                                                                                                                                                                                                                                                                                                                                                                                                                                                                                                                                                                                                                                                                                                                                                                                                                                                                                                         | CITY                                                                           | STATE            | ZIP CODE        |                             |  |
| CAPACITY                                                                                                                                                                                                                                                                                                                                                                                                                                                                                                                                                                                                                                                                                                                                                                                                                                                                                                                                                                                                                                                                                                                                                                                                                                                                                                                                                                                                                                                                                                                                                                                                                                                                                                                                                                                                                                                                                                                                                                                                                                                                                                                    | ORDER FORM TYPE ☐ PRICE INQUIRY ☐ CUSTOM ORDER ☐ OFFICIAL ORDER                |                  |                 |                             |  |
| CAMBER                                                                                                                                                                                                                                                                                                                                                                                                                                                                                                                                                                                                                                                                                                                                                                                                                                                                                                                                                                                                                                                                                                                                                                                                                                                                                                                                                                                                                                                                                                                                                                                                                                                                                                                                                                                                                                                                                                                                                                                                                                                                                                                      | <b>DELIVERY TIME FRAME</b> □ STANDARD □ 48 HOUR RUSH (SUBJECT TO HIGHER RATES) |                  |                 |                             |  |
| CAMBER                                                                                                                                                                                                                                                                                                                                                                                                                                                                                                                                                                                                                                                                                                                                                                                                                                                                                                                                                                                                                                                                                                                                                                                                                                                                                                                                                                                                                                                                                                                                                                                                                                                                                                                                                                                                                                                                                                                                                                                                                                                                                                                      | CAPACITY                                                                       | QUANTITY         | HUB FACE        |                             |  |
| FULL                                                                                                                                                                                                                                                                                                                                                                                                                                                                                                                                                                                                                                                                                                                                                                                                                                                                                                                                                                                                                                                                                                                                                                                                                                                                                                                                                                                                                                                                                                                                                                                                                                                                                                                                                                                                                                                                                                                                                                                                                                                                                                                        | OUTSIDE OF BRACKETS                                                            |                  | INSIDE OF BRACK | ETS                         |  |
| FULL                                                                                                                                                                                                                                                                                                                                                                                                                                                                                                                                                                                                                                                                                                                                                                                                                                                                                                                                                                                                                                                                                                                                                                                                                                                                                                                                                                                                                                                                                                                                                                                                                                                                                                                                                                                                                                                                                                                                                                                                                                                                                                                        | CAMRED                                                                         | BOLT CIPCLI      | =               | RRACKET ORIENTATION         |  |
| HALF                                                                                                                                                                                                                                                                                                                                                                                                                                                                                                                                                                                                                                                                                                                                                                                                                                                                                                                                                                                                                                                                                                                                                                                                                                                                                                                                                                                                                                                                                                                                                                                                                                                                                                                                                                                                                                                                                                                                                                                                                                                                                                                        |                                                                                |                  | -               |                             |  |
| 5-5.0"   BOLT-ON MOUNTING KIT   START ANGLE DEGREE   5-5.5.5"   YES   10° DOWN   6-5.5.5"   NO   22.5° DOWN   8-6.5.5"   NO   WIRE TRACK   YES   NO   WIRE TRACK   YES   NO   YES   YES   NO   YES   NO   YES   YES   NO   YES   YES   NO   YES   YES   NO   YES   YES   NO   YES   |                                                                                | _                |                 |                             |  |
| START ANGLE DEGREE                                                                                                                                                                                                                                                                                                                                                                                                                                                                                                                                                                                                                                                                                                                                                                                                                                                                                                                                                                                                                                                                                                                                                                                                                                                                                                                                                                                                                                                                                                                                                                                                                                                                                                                                                                                                                                                                                                                                                                                                                                                                                                          | <del></del>                                                                    | <u> </u>         |                 |                             |  |
| 10° DOWN                                                                                                                                                                                                                                                                                                                                                                                                                                                                                                                                                                                                                                                                                                                                                                                                                                                                                                                                                                                                                                                                                                                                                                                                                                                                                                                                                                                                                                                                                                                                                                                                                                                                                                                                                                                                                                                                                                                                                                                                                                                                                                                    |                                                                                | □ 5-5.0"         |                 | <b>BOLT-ON MOUNTING KIT</b> |  |
| 22.5° DOWN                                                                                                                                                                                                                                                                                                                                                                                                                                                                                                                                                                                                                                                                                                                                                                                                                                                                                                                                                                                                                                                                                                                                                                                                                                                                                                                                                                                                                                                                                                                                                                                                                                                                                                                                                                                                                                                                                                                                                                                                                                                                                                                  | START ANGLE DEGREE                                                             |                  |                 | ☐ YES                       |  |
| 45° DOWN                                                                                                                                                                                                                                                                                                                                                                                                                                                                                                                                                                                                                                                                                                                                                                                                                                                                                                                                                                                                                                                                                                                                                                                                                                                                                                                                                                                                                                                                                                                                                                                                                                                                                                                                                                                                                                                                                                                                                                                                                                                                                                                    | ☐ 10° DOWN                                                                     | _ ::::           |                 | □ NO                        |  |
| 0°                                                                                                                                                                                                                                                                                                                                                                                                                                                                                                                                                                                                                                                                                                                                                                                                                                                                                                                                                                                                                                                                                                                                                                                                                                                                                                                                                                                                                                                                                                                                                                                                                                                                                                                                                                                                                                                                                                                                                                                                                                                                                                                          |                                                                                | □ 8-6.5"         |                 |                             |  |
| 10° UP                                                                                                                                                                                                                                                                                                                                                                                                                                                                                                                                                                                                                                                                                                                                                                                                                                                                                                                                                                                                                                                                                                                                                                                                                                                                                                                                                                                                                                                                                                                                                                                                                                                                                                                                                                                                                                                                                                                                                                                                                                                                                                                      |                                                                                |                  |                 | WIRE TRACK                  |  |
| 22.5° UP                                                                                                                                                                                                                                                                                                                                                                                                                                                                                                                                                                                                                                                                                                                                                                                                                                                                                                                                                                                                                                                                                                                                                                                                                                                                                                                                                                                                                                                                                                                                                                                                                                                                                                                                                                                                                                                                                                                                                                                                                                                                                                                    |                                                                                |                  | N               | ☐ YES                       |  |
| OIL BATH (8K OR 10K ONLY)   STUD SIZE                                                                                                                                                                                                                                                                                                                                                                                                                                                                                                                                                                                                                                                                                                                                                                                                                                                                                                                                                                                                                                                                                                                                                                                                                                                                                                                                                                                                                                                                                                                                                                                                                                                                                                                                                                                                                                                                                                                                                                                                                                                                                       |                                                                                |                  |                 | □ NO                        |  |
| HUB TYPE                                                                                                                                                                                                                                                                                                                                                                                                                                                                                                                                                                                                                                                                                                                                                                                                                                                                                                                                                                                                                                                                                                                                                                                                                                                                                                                                                                                                                                                                                                                                                                                                                                                                                                                                                                                                                                                                                                                                                                                                                                                                                                                    | ☐ 22.5° UP                                                                     |                  |                 |                             |  |
| 1/2"   1/2"   1/2"   9/16"   9/16"   1/2"   1/2"   1/2"   1/2"   1/2"   1/2"   1/2"   1/2"   1/2"   1/2"   1/2"   1/2"   1/2"   1/2"   1/2"   1/2"   1/2"   1/2"   1/2"   1/2"   1/2"   1/2"   1/2"   1/2"   1/2"   1/2"   1/2"   1/2"   1/2"   1/2"   1/2"   1/2"   1/2"   1/2"   1/2"   1/2"   1/2"   1/2"   1/2"   1/2"   1/2"   1/2"   1/2"   1/2"   1/2"   1/2"   1/2"   1/2"   1/2"   1/2"   1/2"   1/2"   1/2"   1/2"   1/2"   1/2"   1/2"   1/2"   1/2"   1/2"   1/2"   1/2"   1/2"   1/2"   1/2"   1/2"   1/2"   1/2"   1/2"   1/2"   1/2"   1/2"   1/2"   1/2"   1/2"   1/2"   1/2"   1/2"   1/2"   1/2"   1/2"   1/2"   1/2"   1/2"   1/2"   1/2"   1/2"   1/2"   1/2"   1/2"   1/2"   1/2"   1/2"   1/2"   1/2"   1/2"   1/2"   1/2"   1/2"   1/2"   1/2"   1/2"   1/2"   1/2"   1/2"   1/2"   1/2"   1/2"   1/2"   1/2"   1/2"   1/2"   1/2"   1/2"   1/2"   1/2"   1/2"   1/2"   1/2"   1/2"   1/2"   1/2"   1/2"   1/2"   1/2"   1/2"   1/2"   1/2"   1/2"   1/2"   1/2"   1/2"   1/2"   1/2"   1/2"   1/2"   1/2"   1/2"   1/2"   1/2"   1/2"   1/2"   1/2"   1/2"   1/2"   1/2"   1/2"   1/2"   1/2"   1/2"   1/2"   1/2"   1/2"   1/2"   1/2"   1/2"   1/2"   1/2"   1/2"   1/2"   1/2"   1/2"   1/2"   1/2"   1/2"   1/2"   1/2"   1/2"   1/2"   1/2"   1/2"   1/2"   1/2"   1/2"   1/2"   1/2"   1/2"   1/2"   1/2"   1/2"   1/2"   1/2"   1/2"   1/2"   1/2"   1/2"   1/2"   1/2"   1/2"   1/2"   1/2"   1/2"   1/2"   1/2"   1/2"   1/2"   1/2"   1/2"   1/2"   1/2"   1/2"   1/2"   1/2"   1/2"   1/2"   1/2"   1/2"   1/2"   1/2"   1/2"   1/2"   1/2"   1/2"   1/2"   1/2"   1/2"   1/2"   1/2"   1/2"   1/2"   1/2"   1/2"   1/2"   1/2"   1/2"   1/2"   1/2"   1/2"   1/2"   1/2"   1/2"   1/2"   1/2"   1/2"   1/2"   1/2"   1/2"   1/2"   1/2"   1/2"   1/2"   1/2"   1/2"   1/2"   1/2"   1/2"   1/2"   1/2"   1/2"   1/2"   1/2"   1/2"   1/2"   1/2"   1/2"   1/2"   1/2"   1/2"   1/2"   1/2"   1/2"   1/2"   1/2"   1/2"   1/2"   1/2"   1/2"   1/2"   1/2"   1/2"   1/2"   1/2"   1/2"   1/2"   1/2"   1/2"   1/2"   1/2"   1/2"   1/2"   1/2"   1/2"   1/2"   1/2"   1/2"   1/2"   1/2" |                                                                                |                  | VIY)            | STUD SIZE                   |  |
| IDLER                                                                                                                                                                                                                                                                                                                                                                                                                                                                                                                                                                                                                                                                                                                                                                                                                                                                                                                                                                                                                                                                                                                                                                                                                                                                                                                                                                                                                                                                                                                                                                                                                                                                                                                                                                                                                                                                                                                                                                                                                                                                                                                       | HUB TYPE                                                                       | (011 011 1011 01 | ,               | □ 1/2"                      |  |
| ELECTRIC BRAKE    HYDRAULIC BRAKE   HIGH (1")   STANDARD BIG BRAKE (8K ONLY)    12 X 2" HYBRID BRAKE (8K ONLY)    NO HUB                                                                                                                                                                                                                                                                                                                                                                                                                                                                                                                                                                                                                                                                                                                                                                                                                                                                                                                                                                                                                                                                                                                                                                                                                                                                                                                                                                                                                                                                                                                                                                                                                                                                                                                                                                                                                                                                                                                                                                                                    | ☐ IDLER                                                                        | BRACKET PR       | OFILE           |                             |  |
| ☐ HYDRAULIC BRAKE ☐ HIGH (1")  ☐ STANDARD BIG BRAKE (8K ONLY) ☐ 12 X 2" HYBRID BRAKE (8K ONLY) ☐ NO HUB ☐ WELD ON ☐ WELD ON                                                                                                                                                                                                                                                                                                                                                                                                                                                                                                                                                                                                                                                                                                                                                                                                                                                                                                                                                                                                                                                                                                                                                                                                                                                                                                                                                                                                                                                                                                                                                                                                                                                                                                                                                                                                                                                                                                                                                                                                 |                                                                                | LOW (FLUSH M     | OUNT)           | •                           |  |
| (8K ONLY)  □ 12 X 2" HYBRID BRAKE (8K ONLY)  □ NO HUB  □ NO HUB                                                                                                                                                                                                                                                                                                                                                                                                                                                                                                                                                                                                                                                                                                                                                                                                                                                                                                                                                                                                                                                                                                                                                                                                                                                                                                                                                                                                                                                                                                                                                                                                                                                                                                                                                                                                                                                                                                                                                                                                                                                             |                                                                                | ,                | ,               |                             |  |
| □ 12 X 2" HYBRID BRAKE □ BOLD ON (8K ONLY) □ WELD ON □ NO HUB                                                                                                                                                                                                                                                                                                                                                                                                                                                                                                                                                                                                                                                                                                                                                                                                                                                                                                                                                                                                                                                                                                                                                                                                                                                                                                                                                                                                                                                                                                                                                                                                                                                                                                                                                                                                                                                                                                                                                                                                                                                               |                                                                                | ☐ HIGH (3")      |                 | AXLE MOUNTING               |  |
| (8K ONLY) WELD ON                                                                                                                                                                                                                                                                                                                                                                                                                                                                                                                                                                                                                                                                                                                                                                                                                                                                                                                                                                                                                                                                                                                                                                                                                                                                                                                                                                                                                                                                                                                                                                                                                                                                                                                                                                                                                                                                                                                                                                                                                                                                                                           | , ,                                                                            |                  |                 | □ BOLD ON                   |  |
|                                                                                                                                                                                                                                                                                                                                                                                                                                                                                                                                                                                                                                                                                                                                                                                                                                                                                                                                                                                                                                                                                                                                                                                                                                                                                                                                                                                                                                                                                                                                                                                                                                                                                                                                                                                                                                                                                                                                                                                                                                                                                                                             |                                                                                |                  |                 |                             |  |
| COMMENTS                                                                                                                                                                                                                                                                                                                                                                                                                                                                                                                                                                                                                                                                                                                                                                                                                                                                                                                                                                                                                                                                                                                                                                                                                                                                                                                                                                                                                                                                                                                                                                                                                                                                                                                                                                                                                                                                                                                                                                                                                                                                                                                    | □ NO HUB                                                                       |                  |                 |                             |  |
| COMMENTS:                                                                                                                                                                                                                                                                                                                                                                                                                                                                                                                                                                                                                                                                                                                                                                                                                                                                                                                                                                                                                                                                                                                                                                                                                                                                                                                                                                                                                                                                                                                                                                                                                                                                                                                                                                                                                                                                                                                                                                                                                                                                                                                   |                                                                                |                  |                 |                             |  |
| VVIIIII EITIVI                                                                                                                                                                                                                                                                                                                                                                                                                                                                                                                                                                                                                                                                                                                                                                                                                                                                                                                                                                                                                                                                                                                                                                                                                                                                                                                                                                                                                                                                                                                                                                                                                                                                                                                                                                                                                                                                                                                                                                                                                                                                                                              | COMMENTS:                                                                      |                  |                 |                             |  |
|                                                                                                                                                                                                                                                                                                                                                                                                                                                                                                                                                                                                                                                                                                                                                                                                                                                                                                                                                                                                                                                                                                                                                                                                                                                                                                                                                                                                                                                                                                                                                                                                                                                                                                                                                                                                                                                                                                                                                                                                                                                                                                                             |                                                                                |                  |                 |                             |  |