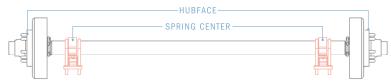

## SPRING AXLE ORDER FORM

| EMAIL                                                                                                                               | PHONE                                                                                                         | NAME                                                                         |
|-------------------------------------------------------------------------------------------------------------------------------------|---------------------------------------------------------------------------------------------------------------|------------------------------------------------------------------------------|
| CITY ST                                                                                                                             | ATE ZIP CODE                                                                                                  |                                                                              |
| ORDER FORM TYPE PRICE                                                                                                               | INQUIRY CUSTOM ORDER OFFICIAL                                                                                 | . ORDER                                                                      |
| DELIVERY TIME FRAME                                                                                                                 | STANDARD ☐ 48 HOUR RUSH (SUBJECT TO                                                                           | O HIGHER RATES)                                                              |
| CAPACITY                                                                                                                            | QUANTITY .                                                                                                    |                                                                              |
| HUB FACE SPRING CENTER                                                                                                              |                                                                                                               | ENTER                                                                        |
| □ STRAIGHT<br>□ 4 INCH DROP                                                                                                         | CAMBER  FULL HALF NO CAMBER                                                                                   | <b>STUD SIZE</b> □ 1/2" □ 9/16" □ 5/8"                                       |
| SPRING TYPE  DOUBLE EYE  SLIPPER  NO SPRINGS  SPRING PADS (SEE SPRING POSITION DIAGRAM)  UNDERSLUNG SPRING  OVERSLUNG SPRING  LOOSE | HUB TYPE  IDLER  ELECTRIC BRAKE  HYDRAULIC BRAKE  STANDARD BIG BREAK (8K ONLY)  2 X 2" HYBRID BRAKE (8K ONLY) | BOLT CIRCLE  ☐ 4-4.0" ☐ 5-4.5" ☐ 5-4.75" ☐ 5-5.0" ☐ 5-5.5" ☐ 6-5.5" ☐ 8-6.5" |
|                                                                                                                                     | □ NO HUB                                                                                                      | LUBRICATION  EZ LUBE  PLAIN LUBE  OIL BATH (8K OR 10K ONLY)                  |