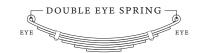

## SPRING AXLE ORDER FORM

| EMAIL                                                                                                                               | PHONE                                                                                                         | NAME                                                                         |
|-------------------------------------------------------------------------------------------------------------------------------------|---------------------------------------------------------------------------------------------------------------|------------------------------------------------------------------------------|
| CITY ST                                                                                                                             | ATE ZIP CODE                                                                                                  |                                                                              |
| ORDER FORM TYPE PRICE                                                                                                               | INQUIRY CUSTOM ORDER OFFICIAL                                                                                 | . ORDER                                                                      |
| DELIVERY TIME FRAME                                                                                                                 | STANDARD ☐ 48 HOUR RUSH (SUBJECT TO                                                                           | O HIGHER RATES)                                                              |
| CAPACITY                                                                                                                            | QUANTITY .                                                                                                    |                                                                              |
| HUB FACE SPRING CENTER                                                                                                              |                                                                                                               | ENTER                                                                        |
| □ STRAIGHT<br>□ 4 INCH DROP                                                                                                         | CAMBER  FULL HALF NO CAMBER                                                                                   | <b>STUD SIZE</b> □ 1/2" □ 9/16" □ 5/8"                                       |
| SPRING TYPE  DOUBLE EYE  SLIPPER  NO SPRINGS  SPRING PADS (SEE SPRING POSITION DIAGRAM)  UNDERSLUNG SPRING  OVERSLUNG SPRING  LOOSE | HUB TYPE  IDLER  ELECTRIC BRAKE  HYDRAULIC BRAKE  STANDARD BIG BREAK (8K ONLY)  2 X 2" HYBRID BRAKE (8K ONLY) | BOLT CIRCLE  ☐ 4-4.0" ☐ 5-4.5" ☐ 5-4.75" ☐ 5-5.0" ☐ 5-5.5" ☐ 6-5.5" ☐ 8-6.5" |
|                                                                                                                                     | □ NO HUB                                                                                                      | LUBRICATION  EZ LUBE  PLAIN LUBE  OIL BATH (8K OR 10K ONLY)                  |

## → SPRING TYPE