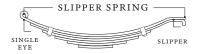

## SPRING AXLE ORDER FORM

| EMAIL                                                                                                                               | PHONE                                                                                                         | NAME                                                                         |
|-------------------------------------------------------------------------------------------------------------------------------------|---------------------------------------------------------------------------------------------------------------|------------------------------------------------------------------------------|
| CITY ST                                                                                                                             | ATE ZIP CODE                                                                                                  |                                                                              |
| ORDER FORM TYPE PRICE                                                                                                               | INQUIRY CUSTOM ORDER OFFICIAL                                                                                 | . ORDER                                                                      |
| DELIVERY TIME FRAME                                                                                                                 | STANDARD ☐ 48 HOUR RUSH (SUBJECT TO                                                                           | O HIGHER RATES)                                                              |
| CAPACITY                                                                                                                            | QUANTITY .                                                                                                    |                                                                              |
| HUB FACE SPRING CENTER                                                                                                              |                                                                                                               | ENTER                                                                        |
| □ STRAIGHT<br>□ 4 INCH DROP                                                                                                         | CAMBER  FULL HALF NO CAMBER                                                                                   | <b>STUD SIZE</b> □ 1/2" □ 9/16" □ 5/8"                                       |
| SPRING TYPE  DOUBLE EYE  SLIPPER  NO SPRINGS  SPRING PADS (SEE SPRING POSITION DIAGRAM)  UNDERSLUNG SPRING  OVERSLUNG SPRING  LOOSE | HUB TYPE  IDLER  ELECTRIC BRAKE  HYDRAULIC BRAKE  STANDARD BIG BREAK (8K ONLY)  2 X 2" HYBRID BRAKE (8K ONLY) | BOLT CIRCLE  ☐ 4-4.0" ☐ 5-4.5" ☐ 5-4.75" ☐ 5-5.0" ☐ 5-5.5" ☐ 6-5.5" ☐ 8-6.5" |
|                                                                                                                                     | □ NO HUB                                                                                                      | LUBRICATION  EZ LUBE  PLAIN LUBE  OIL BATH (8K OR 10K ONLY)                  |

## → SPRING TYPE