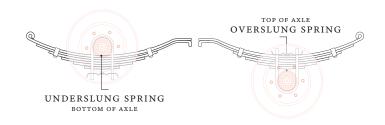

## SPRING AXLE ORDER FORM

| EMAIL                                                                                                                               | PHONE                                                                                                         | NAME                                                                         |
|-------------------------------------------------------------------------------------------------------------------------------------|---------------------------------------------------------------------------------------------------------------|------------------------------------------------------------------------------|
| CITY ST                                                                                                                             | ATE ZIP CODE                                                                                                  |                                                                              |
| ORDER FORM TYPE PRICE                                                                                                               | INQUIRY CUSTOM ORDER OFFICIAL                                                                                 | . ORDER                                                                      |
| DELIVERY TIME FRAME                                                                                                                 | STANDARD ☐ 48 HOUR RUSH (SUBJECT TO                                                                           | O HIGHER RATES)                                                              |
| CAPACITY                                                                                                                            | QUANTITY .                                                                                                    |                                                                              |
| HUB FACE SPRING CENTER                                                                                                              |                                                                                                               | ENTER                                                                        |
| □ STRAIGHT<br>□ 4 INCH DROP                                                                                                         | CAMBER  FULL HALF NO CAMBER                                                                                   | <b>STUD SIZE</b> □ 1/2" □ 9/16" □ 5/8"                                       |
| SPRING TYPE  DOUBLE EYE  SLIPPER  NO SPRINGS  SPRING PADS (SEE SPRING POSITION DIAGRAM)  UNDERSLUNG SPRING  OVERSLUNG SPRING  LOOSE | HUB TYPE  IDLER  ELECTRIC BRAKE  HYDRAULIC BRAKE  STANDARD BIG BREAK (8K ONLY)  2 X 2" HYBRID BRAKE (8K ONLY) | BOLT CIRCLE  ☐ 4-4.0" ☐ 5-4.5" ☐ 5-4.75" ☐ 5-5.0" ☐ 5-5.5" ☐ 6-5.5" ☐ 8-6.5" |
|                                                                                                                                     | □ NO HUB                                                                                                      | LUBRICATION  EZ LUBE  PLAIN LUBE  OIL BATH (8K OR 10K ONLY)                  |

## → SPRING TYPE